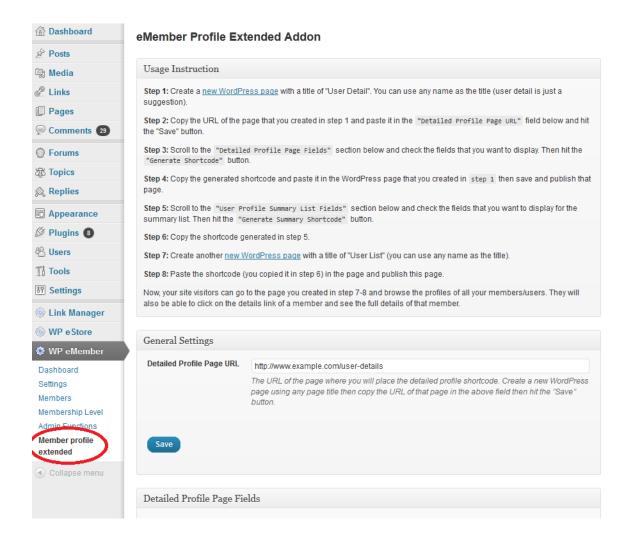

# **Using the eMember Profile Extended AddOn**

Do the following to get started with this addon:

- Upload the "emember-profile-extended.zip" file via the WordPress's plugin uploader interface (Plugins -> Add New -> Upload)
- Activate the plugin through the "Plugins" menu in WordPress.
- Go to the profile extended addon's interface (see the red circle in the screenshot below)
- Follow the steps outlined in the "Usage Instruction" section.